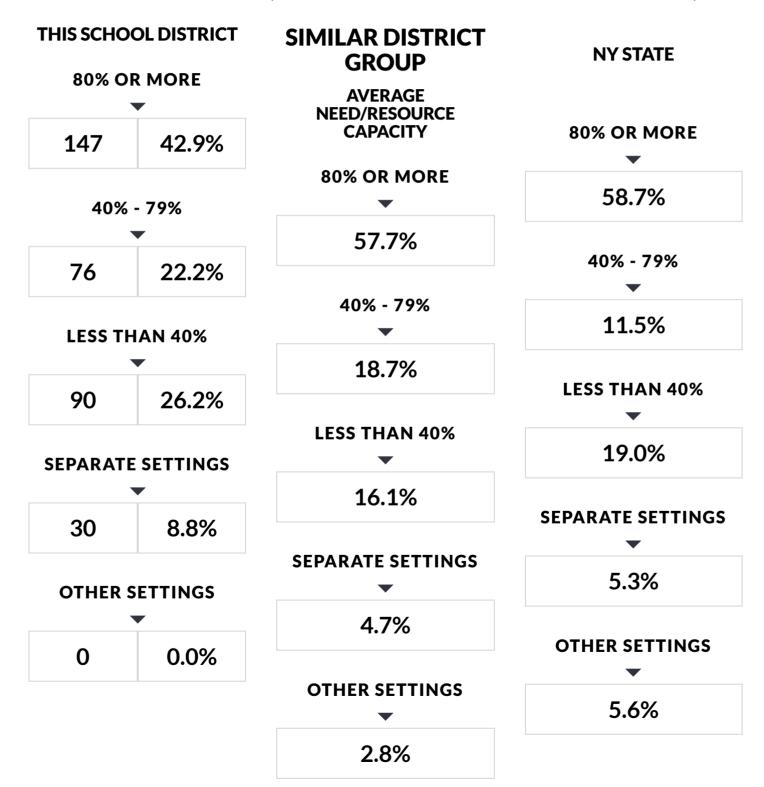

or transportation, debt service, community service and district-wide administration that are not included in the Instructional Expenditure values for General Education and Special Education. As such, the sum of General Education and Special Education Instructional Expenditures does not equal the Total Expenditures.

## **INFORMATION ABOUT STUDENTS WITH DISABILITIES (2018 - 19)**

Commissioner's Regulations require reporting students with disabilities by the percent of time they are in general education classrooms and the classification rate of students with disabilities. These data are to be compared with percentages for similar districts and all public schools. The required percentages for this district are reported below.

## STUDENT PLACEMENT (PERCENT OF TIME INSIDE REGULAR CLASSROOM)



The source data for the statistics in this table were reported through the Student Information Repository System (SIRS) and verified in Verification Report 5. The counts are numbers of students reported in the least restrictive environment categories for school-age programs (ages 6-21) on BEDS Day, which is the first Wednesday of the reporting year. The percentages represent the amount of time students with disabilities are in general-education classrooms, regardless of the amount and cost of special-education services they receive. Rounding of percentage values may cause them to sum to a number slightly different from 100%.

## SCHOOL-AGE STUDENTS WITH DISABILITIES CLASSIFICATION RATE



This rate is a ratio of the count of school-age students with disabilities (ages 4-21) to the total