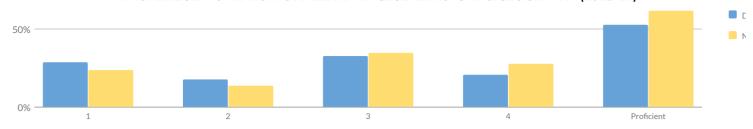

Not Economically Disadvantaged | 8      | 0  | 0%       | 0          | 0%           | 1 | 13%    | 7 | 88%    | 8        | 100%              |
| Not Migrant                    | 15     | 0  | 0%       | 0          | 0%           | 6 | 40%    | 9 | 60%    | 15       | 100%              |
| Not Homeless                   | 15     | 0  | 0%       | 0          | 0%           | 6 | 40%    | 9 | 60%    | 15       | 100%              |
| Not in Foster Care             | 15     | 0  | 0%       | 0          | 0%           | 6 | 40%    | 9 | 60%    | 15       | 100%              |
| Parent Not in Armed Forces     | 15     | 0  | 0%       | 0          | 0%           | 6 | 40%    | 9 | 60%    | 15       | 100%              |

# ANNUAL REGENTS TRANSITIONAL EXAM IN GLOBAL HISTORY & GEOGRAPHY (2018-19)



|                                                 | <u> </u> |    | age Scoring |    |        | 1  |       | 1  |        | 1          |                |
|-------------------------------------------------|----------|----|-------------|----|--------|----|-------|----|--------|------------|----------------|
| Subgroup                                        | Tested   | Le | vel 1       | Le | evel 2 | Le | vel 3 | Le | evel 4 | Proficient | (Levels 3 & 4) |
|                                                 | 195194   | #  | %           | #  | %      | #  | %     | #  | %      | #          | %              |
| All Students                                    | 262      | 76 | 29%         | 46 | 18%    | 86 | 33%   | 54 | 21%    | 140        | 53%            |
| General Education