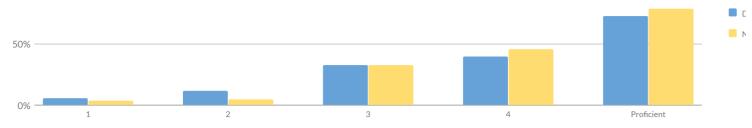

| 5      | 0  | 0%           | 5        | 100%        | 0       | 0%    | 1  | 20%   | 3   | 60%   | 1  | 20%   | 4   | 80%               |
| Not Homeless                                       | 185    | 17 | 9%           | 168      | 91%         | 12      | 6%    | 11 | 6%    | 99  | 54%   | 46 | 25%   | 145 | 78%               |
| Not in Foster Care                                 | 190    | 17 | 9%           | 173      | 91%         | 12      | 6%    | 12 | 6%    | 102 | 54%   | 47 | 25%   | 149 | 78%               |
| Parent Not in Armed Forces                         | 190    | 17 | 9%           | 173      | 91%         | 12      | 6%    | 12 | 6%    | 102 | 54%   | 47 | 25%   | 149 | 78%               |

## 2015 TOTAL COHORT REGENTS EXAMINATION IN U.S. HISTORY & GOVERNMENT



|                                                 |        |     | Р      | ercentag | ge Scoring a | t Levels | ;     |    |       | 1  |       | 1  |       |              |               |
|-------------------------------------------------|--------|-----|--------|----------|--------------|----------|-------|----|-------|----|-------|----|-------|--------------|---------------|
| Subgroup                                        | Cohort | Not | Tested | Те       | sted         | Le       | vel 1 | Le | vel 2 | Le | vel 3 | Le | vel 4 | Proficient ( | Levels 3 & 4) |
| oubg, oup                                       | Conort | #   | %      | #        | %            | #        | %     | #  | %     | #  | %     | #  | %     | #            | %             |
| All Students