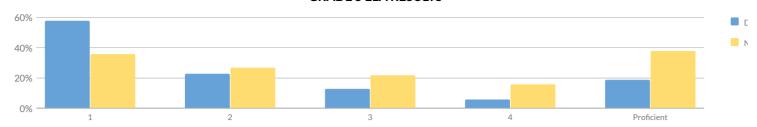

| 16         | 122    | 48 | 39%   | 43 | 35%   | 24 | 20%   | 7  | 6%     | 31         | 25%              |
| Homeless                                        | 0          | 2      | _  | -     | _  | _     | _  | -     | _  | -      | -          | _                |
| Not Homeless                                    | 16         | 120    | _  | _     | _  | _     | _  | -     | -  | _      | -          | _                |
| Not in Foster Care                              | 16         | 122    | 48 | 39%   | 43 | 35%   | 24 | 20%   | 7  | 6%     | 31         | 25%              |
| Parent Not in Armed Forces                      | 16         | 122    | 48 | 39%   | 43 | 35%   | 24 | 20%   | 7  | 6%     | 31         | 25%              |

## **GRADE 5 ELA RESULTS**



Percentage Scoring at Levels

|                                                 |            | IVILA  | 1 300 | )KE: 588 | ,  |        |    |       |    |        |           |                  |
|-------------------------------------------------|------------|--------|-------|----------|----|--------|----|-------|----|--------|-----------|------------------|
| Subgroup                                        | Not Tested | Tested | L     | evel 1   | Le | evel 2 | Le | vel 3 | Le | evel 4 | Proficien | t (Levels 3 & 4) |
| Subgroup                                        | Not lested | resteu | #     | %        | #  | %      | #  | %     | #  | %      | #         | %                |
| All Students                                    | 16         | 128    | 74    | 58%      | 30 | 23%    | 1