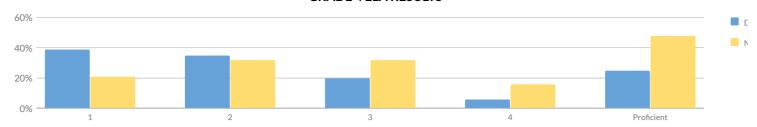

| 0          | 3      | _  | _       | _  | -      | _  | _     | _  | _     | _          | _                |
| Not Homeless                                    | 8          | 143    | _  | _       | _  | _      | _  | _     | _  | _     | _          | _                |
| In Foster Care                                  | 0          | 2      | _  | _       | _  | _      | _  | _     | _  | _     | _          | _                |
| Not in Foster Care                              | 8          | 144    | _  | _       | -  | -      | _  | _     | -  | _     | _          | _                |
| Parent Not in Armed Forces                      | 8          | 146    | 39 | 27%     | 73 | 50%    | 33 | 23%   | 1  | 1%    | 34         | 23%              |

## **GRADE 4 ELA RESULTS**



Percentage Scoring at Levels

| Subgroup                                        | Not Tested | Tested | Le | vel 1 | Le | vel 2 | Le | vel 3 | Le | evel 4 | Proficient | t (Levels 3 & 4) |
|-------------------------------------------------|------------|--------|----|-------|----|-------|----|-------|----|--------|------------|------------------|
| Subgroup                                        | Not lested | resteu | #  | %     | #  | %     | #  | %     | #  | %      | #          | %                |
| All Students                                    | 16         | 122    | 48 | 39%   | 43 | 35%   | 24 | 20%   | 7  | 6%     | 31         | 25%              |
| General Education                               | 8          | 103    | 33 | 32%   | 39 | 38%   | 24 | 23%   | 7  | 7%     | 31