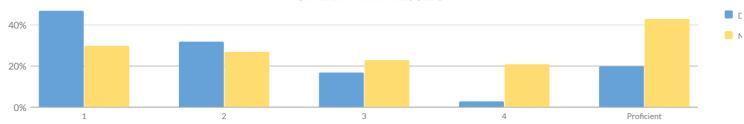

| 23         | 158    | 92 | 58%   | 36 | 23%   | 23 | 15%   | 7  | 4%     | 30        | 19%              |
| Homeless                                        | 0          | 2      | _  | -     | _  | _     | _  | _     | -  | _      | _         | _                |
| Not Homeless                                    | 23         | 156    | _  | _     | _  | _     | _  | _     | _  | _      | _         | _                |
| Not in Foster Care                              | 23         | 158    | 92 | 58%   | 36 | 23%   | 23 | 15%   | 7  | 4%     | 30        | 19%              |
| Parent Not in Armed Forces                      | 23         | 158    | 92 | 58%   | 36 | 23%   | 23 | 15%   | 7  | 4%     | 30        | 19%              |

## **GRADE 7 MATH RESULTS**



Percentage Scoring at Levels

|                                                 |            |        |    | vel 1 |    | vel 2 | 10 | vel 3 | Lo | vel 4 | Droficion | t (Levels 3 & 4) |
|-------------------------------------------------|------------|--------|----|-------|----|-------|----|-------|----|-------|-----------|------------------|
| Subgroup                                        | Not Tested | Tested |    |       |    |       |    |       |    |       |           | · · · · ·        |
|                                                 |            |        | #  | %     | #  | %     | #  | %     | #  | %     | #         | %                |
| All Students                                    | 24         | 127    | 60 | 47%   | 41 | 32%   | 22 | 17%   | 4  | 3%    | 26        | 20