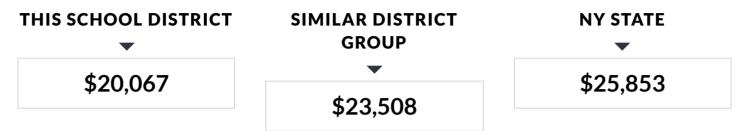

inistration are not included.

The pupil count for Special Education is a count of K-12 students with disabilities for the school year plus students for whom the district receives tuition from another district plus students for whom the district pays tuition to another district. Students attending the State schools at Rome and Batavia, private placements and out-of-state placements are included.

Instructional Expenditures Per Pupil is the simple arithmetic ratio of Instructional Expenditures to Pupils. The total cost of instruction for students with disabilities may include both general-and special-education expenditures. Special-education services provided in the general-education classroom may benefit students not classified as having disabilities.

## **TOTAL EXPENDITURES PER PUPIL**



Total Expenditures Per Pupil is the simple arithmetic ratio of Total Expenditures to Pupils. Total Expenditures include district expenditures for classroom instruction, as well as expenditures for transportation, debt service, community service and district-wide administration that are not included in the Instructional Expenditure values for General Education and Special Education. As such, the sum of General Education and Special Education Instructional Expenditures does not equal the Total Expenditures.

## **INFORMATION ABOUT STUDENTS WITH DISABILITIES (2018 - 19)**

Commissioner's Regulations require reporting students with disabilities by the percent of time they are in general education classrooms and the classification rate of students with disabilities. These data are to be compa