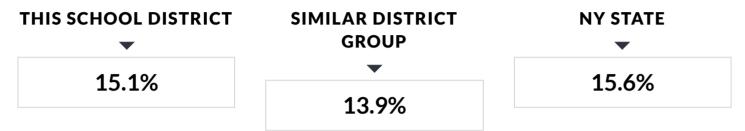

r this district are reported below.

## STUDENT PLACEMENT (PERCENT OF TIME INSIDE REGULAR CLASSROOM)



The source data for the statistics in this table were reported through the Student Information Repository System (SIRS) and verified in Verification Report 5. The counts are numbers of students reported in the least restrictive environment categories for school-age programs (ages 6-21) on BEDS Day, which is the first Wednesday of the reporting year. The percentages represent the amount of time students with disabilities are in general-education classrooms, regardless of the amount and cost of special-education services they receive. Rounding of percentage values may cause them to sum to a number slightly different from 100%.

## SCHOOL-AGE STUDENTS WITH DISABILITIES CLASSIFICATION RATE



This rate is a ratio of the count of school-age students with disabilities (ages 4-21) to the total enrollment of all school-age students in the school district, including students who are parentally placed in nonpublic schools located in the school district. The numerator includes all school-age students for whom a district has Committee on Special Education (CSE) responsibility to ensure the provision of special-education services. The denominator includes all school-age students who reside in the district. In the case of parentally placed students in nonpublic schools, it includes the number of students who attend the nonpublic schools located in the school district. Source data are drawn from the SIRS and from the Basic Education Data System (BEDS).

Similar District Groups are ident