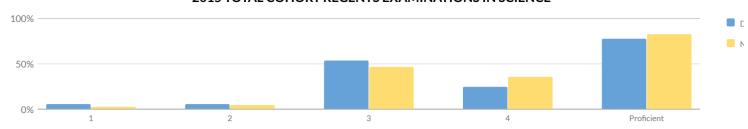

%           | 168    | 91%         | 14       | 8%    | 18 | 10%   | 78 | 42%   | 58 | 31%             | 136 | 74%                    |
| Not in Foster Care                              | 190    | 17 | 9%           | 173    | 91%         | 16       | 8%    | 19 | 10%   | 80 | 42%   | 58 | 31%             | 138 | 73%                    |
| Parent Not in Armed Forces                      | 190    | 17 | 9%           | 173    | 91%         | 16       | 8%    | 19 | 10%   | 80 | 42%   | 58 | 31%             | 138 | 73%                    |
|                                                 |        |    |              |        |             |          |       |    |       |    |       |    |                 |     |                        |

## 2015 TOTAL COHORT REGENTS EXAMINATIONS IN SCIENCE



|                                                    | 1      |    |              | Percenta | age Scoring | at Leve | els   |    |       |     |       |    |       |     |                   |
|----------------------------------------------------|--------|----|--------------|----------|-------------|---------|-------|----|-------|-----|-------|----|-------|-----|-------------------|
| Subgroup                                           | Cohort |    | Not<br>ested | Те       | sted        | Le      | vel 1 | Le | vel 2 | Lev | vel 3 | Le | vel 4 |     | (Levels 3 &<br>4) |
|                                                    |        | #  | %            | #        | %           | #       | %     | #  | %     | #   | %     | #  | %     | #   | %                 |
| All Students