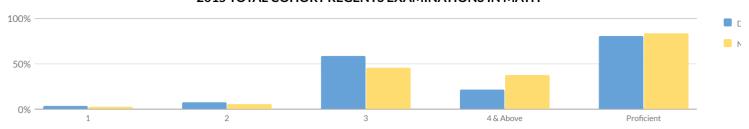

| 5      | 0  | 0%          | 5     | 100%       | 1        | 20%    | 1  | 20%   | 2  | 40%   | 1  | 20%             | 3   | 60%                 |
| Not Homeless                                    | 185    | 18 | 10%         | 167   | 90%        | 6        | 3%     | 12 | 6%    | 68 | 37%   | 81 | 44%             | 149 | 81%                 |
| Not in Foster Care                              | 190    | 18 | 9%          | 172   | 91%        | 7        | 4%     | 13 | 7%    | 70 | 37%   | 82 | 43%             | 152 | 80%                 |
| Parent Not in Armed Forces                      | 190    | 18 | 9%          | 172   | 91%        | 7        | 4%     | 13 | 7%    | 70 | 37%   | 82 | 43%             | 152 | 80%                 |

## 2015 TOTAL COHORT REGENTS EXAMINATIONS IN MATH



|                                                    |        |    |             | Perce | entage Scor | ing at | Levels |    |       |     |       |    |                 |     |                      |
|----------------------------------------------------|--------|----|-------------|-------|-------------|--------|--------|----|-------|-----|-------|----|-----------------|-----|----------------------|
| Subgroup                                           | Cohort |    | Not<br>sted | Те    | sted        | Le     | evel 1 | Le | vel 2 | Lev | rel 3 |    | rel 4 &<br>bove |     | (Levels 3 &<br>love) |
|                                                    |        | #  | %           | #     | %           | #      | %      | #  | %     | #   | %     | #  | %               | #   | %