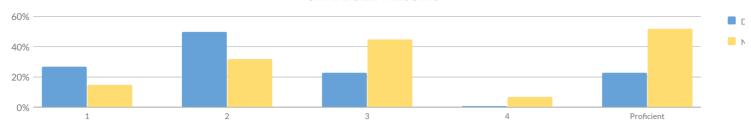

1%    | 34         | 23%            |
| Grade 4    | 16         | 122    | 48  | 39%   | 43  | 35%   | 24  | 20%   | 7  | 6%    | 31         | 25%            |
| Grade 5    | 16         | 128    | 74  | 58%   | 30  | 23%   | 16  | 13%   | 8  | 6%    | 24         | 19%            |
| Grade 6    | 17         | 164    | 110 | 67%   | 24  | 15%   | 17  | 10%   | 13 | 8%    | 30         | 18%            |
| Grade 7    | 11         | 141    | 82  | 58%   | 33  | 23%   | 17  | 12%   | 9  | 6%    | 26         | 18%            |
| Grade 8    | 30         | 147    | 34  | 23%   | 56  | 38%   | 39  | 27%   | 18 | 12%   | 57         | 39%            |
| Grades 3-8 | 98         | 848    | 387 | 46%   | 259 | 31%   | 146 | 17%   | 56 | 7%    | 202        | 24%            |

## **GRADE 3 ELA RESULTS**



Percentage Scoring at Levels

|                                                 |            |        |    | KE. 300 |    |        |    |       |    |       |            |                  |
|-------------------------------------------------|------------|--------|----|---------|----|--------|----|-------|----|-------|------------|------------------|
| Subgroup                                        | Not Tested | Tested | Le | vel 1   | Le | evel 2 | Le | vel 3 | Le | vel 4 | Proficient | t (Levels 3 & 4) |
| Jungroup                                        | NOL TESTED | lested | #  | %       | #  | %      | #  | %     | #  | %     | #          | %                |
| All Students                                    | 8          | 146    | 39 | 27%     | 73 | 50%    | 33 | 23%   | 1  | 1%