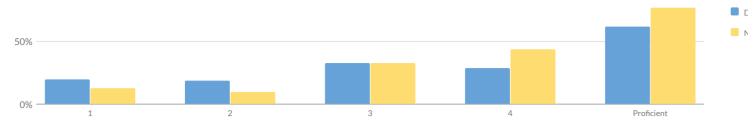

| 262      | 76 | 29%         | 46 | 18%    | 86 | 33%   | 54 | 21%    | 140        | 53%            |
| Homeless                                        | 4        | -  | _           | _  | _      | _  | _     | _  | _      | _          | _              |
| Not Homeless                                    | 258      | _  | _           | _  | _      | _  | _     | _  | _      | -          | -              |
| Not in Foster Care                              | 262      | 76 | 29%         | 46 | 18%    | 86 | 33%   | 54 | 21%    | 140        | 53%            |
| Parent Not in Armed Forces                      | 262      | 76 | 29%         | 46 | 18%    | 86 | 33%   | 54 | 21%    | 140        | 53%            |

# ANNUAL REGENTS EXAMINATION U.S. HISTORY & GOVERNMENT (2018-19)



|                                                 |        | Percent | tage Scoring | g at Level | S      |    |        |    |        |            |                |
|-------------------------------------------------|--------|---------|--------------|------------|--------|----|--------|----|--------|------------|----------------|
| Subgroup                                        | Tested | Le      | evel 1       | Le         | evel 2 | Le | evel 3 | Le | evel 4 | Proficient | (Levels 3 & 4) |
| Subgroup                                        | lested | #       | %            | #          | %      | #  | %      | #  | %      | #          | %              |
| All Students                                    | 210    | 41      | 20%          | 39         | 19%    | 70 | 33%    | 60 | 29%