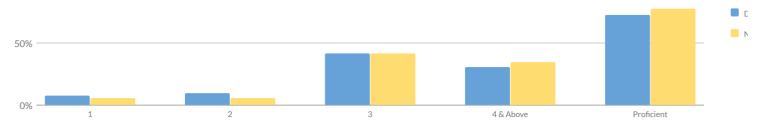

5     | 100%        | 0      | 0%     | 1  | 20%   | 4   | 80%   | 0  | 0%              | 4   | 80%                  |
| Not Homeless                                       | 185    | 12 | 6%          | 173   | 94%         | 8      | 4%     | 15 | 8%    | 108 | 58%   | 42 | 23%             | 150 | 81%                  |
| Not in Foster Care                                 | 190    | 12 | 6%          | 178   | 94%         | 8      | 4%     | 16 | 8%    | 112 | 59%   | 42 | 22%             | 154 | 81%                  |
| Parent Not in Armed Forces                         | 190    | 12 | 6%          | 178   | 94%         | 8      | 4%     | 16 | 8%    | 112 | 59%   | 42 | 22%             | 154 | 81%                  |

## 2015 TOTAL COHORT REGENTS EXAMINATIONS IN GLOBAL HISTORY & GEOGRAPHY



|                                                 | _      |    |              | Percer | ntage Scori | ng at Le | vels  |    |       |    |       |    |                 | _   |                        |
|-------------------------------------------------|--------|----|--------------|--------|-------------|----------|-------|----|-------|----|-------|----|-----------------|-----|------------------------|
| Subgroup                                        | Cohort |    | Not<br>ested | Те     | sted        | Le       | vel 1 | Le | vel 2 | Le | vel 3 |    | vel 4 &<br>bove |     | t (Levels 3 &<br>oove) |
|                                                 |        | #  | %            | #      | %           | #        | %     | #  | %     | #  | %     | #  | %               | #   | %