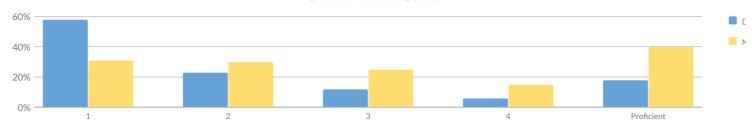

| 17         | 164    | 110 | 67%   | 24 | 15%   | 17 | 10%   | 13 | 8%    | 30         | 18%            |
| Homeless                                        | 0          | 2      | -   | _     | _  | _     | _  | _     | _  | _     | _          | _              |
| Not Homeless                                    | 17         | 162    | -   | _     | _  | _     | _  | _     | _  | _     | _          | _              |
| Not in Foster Care                              | 17         | 164    | 110 | 67%   | 24 | 15%   | 17 | 10%   | 13 | 8%    | 30         | 18%            |
| Parent Not in Armed Forces                      | 17         | 164    | 110 | 67%   | 24 | 15%   | 17 | 10%   | 13 | 8%    | 30         | 18%            |

## **GRADE 7 ELA RESULTS**



Percentage Scoring at Levels

| Subgroup                                        | Not Tested | Tested |    | evel 1 |    | vel 2 | Le | vel 3 | Le | evel 4 | Proficien | t (Levels 3 & 4) |
|-------------------------------------------------|------------|--------|----|--------|----|-------|----|-------|----|--------|-----------|------------------|
| Subgroup                                        | Not lested | resteu | #  | %      | #  | %     | #  | %     | #  | %      | #         | %                |
| All Students                                    | 11         | 141    | 82 | 58%    | 33 | 23%   | 17 | 12%   | 9  | 6%     | 26        | 18%              |
| General Education                               | 7          | 117    | 58 | 50%    | 33 | 28%   | 17 | 15%   | 9  | 8%     | 26