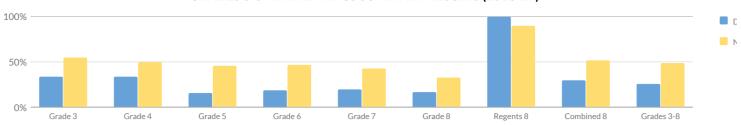

| 2      | _    | _       | _  | -     | _  | _     | _  | _     | _         | _              |
| Not Homeless                                    | 29          | 145    | _    | _       | _  | _     | _  | _     | _  | _     | _         | _              |
| Not in Foster Care                              | 30          | 147    | 34   | 23%     | 56 | 38%   | 39 | 27%   | 18 | 12%   | 57        | 39%            |
| Parent Not in Armed Forces                      | 30          | 147    | 34   | 23%     | 56 | 38%   | 39 | 27%   | 18 | 12%   | 57        | 39%            |
|                                                 |             |        |      |         |    |       |    |       |    |       |           |                |

#### **GRADES 3-8 MATHEMATICS SUMMARY RESULTS (2018-19)**



#### Percent Proficient Level 1 Level 2 Level 3 Level 4 & Above Proficient (Levels 3 & Above) Not Tested Grade Tested # % # % % % Grade 3 15 140 51 36% 41 29% 36 26% 12 9% 48 34% 13 Grade 4 124 33 27% 49 40% 25 20% 17 14% 42 34% 19 75 2% 20 Grade 5 125 60% 30 24% 17 14% 3 16% 92 7 Grade 6 23 158 58% 36 23% 23 15% 4% 19% 30 47% 4 Grade 7 24 127 60 41 32% 22 17% 3% 26 20% 115 2 Grade 8 62 54 47% 41 36% 16% 2% 20 17% 18 21 0 0% 0 0% 3 14% 18 86% 21 100% Regents 8 Combined 8 62 136 54 40% 41 30% 15% 20 15% 30% 21 41 8% Grades 3-8 156 810 365 45% 238 29% 144 18% 63 207 26%

Advanced grade 7 and 8 students who take a Regents math test in lieu of the grade 7 and/or 8 math test are reported in the Regents 7 and Regents 8 rows. Combined 7 and Combined 8 are students who took either the grade 7 or