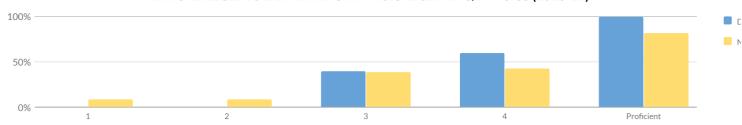

5        | 17%    | 19 | 63%   | 4  | 13%    | 23        | 77%              |
| Not Migrant                                     | 67     | 9       | 13%          | 14       | 21%    | 37 | 55%   | 7  | 10%    | 44        | 66%              |
| Not Homeless                                    | 67     | 9       | 13%          | 14       | 21%    | 37 | 55%   | 7  | 10%    | 44        | 66%              |
| Not in Foster Care                              | 67     | 9       | 13%          | 14       | 21%    | 37 | 55%   | 7  | 10%    | 44        | 66%              |
| Parent Not in Armed Forces                      | 67     | 9       | 13%          | 14       | 21%    | 37 | 55%   | 7  | 10%    | 44        | 66%              |

# ANNUAL REGENTS EXAMINATION PHYSICAL SETTING/PHYSICS (2018-19)



|                                |        |    | Percenta | age Scorii | ng at Levels | • |        |   |        | T        |                   |
|--------------------------------|--------|----|----------|------------|--------------|---|--------|---|--------|----------|-------------------|
| Subgroup                       | Tested | Le | vel 1    | Le         | vel 2        | L | evel 3 | L | evel 4 | Proficie | nt (Levels 3 & 4) |
| Subgroup                       | rested | #  | %        | #          | %            | # | %      | # | %      | #        | %                 |
| All Students                   | 15     | 0  | 0%       | 0          | 0%           | 6 | 40%    | 9 | 60%    | 15       | 100%              |
| General Education              | 15     | 0  | 0%       | 0          |