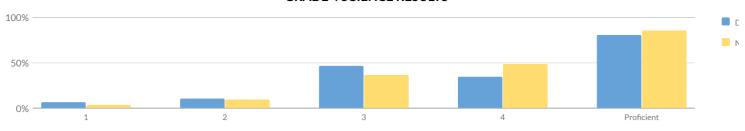

| 124    | 9  | 7%     | 14 | 11%              | 58  | 47%   | 43 | 35%   | 101        | 81%            |
| Grade 8    | 69         | 106    | 17 | 16%    | 31 | 29%              | 47  | 44%   | 11 | 10%   | 58         | 55%            |
| Regents 8  | _          | 40     | 0  | 0%     | 2  | 5%               | 23  | 58%   | 15 | 38%   | 38         | 95%            |
| Combined 8 | 69         | 146    | 17 | 12%    | 33 | 23%              | 70  | 48%   | 26 | 18%   | 96         | 66%            |
| Grades 4&8 | 81         | 270    | 26 | 10%    | 47 | 17%              | 128 | 47%   | 69 | 26%   | 197        | 73%            |

Advanced grade 8 students who take a Regents science test in lieu of the grade 8 science test are reported in the Regents 8 row.

## **GRADE 4 SCIENCE RESULTS**



Percentage Scoring at Levels

|                                                 |            | 1      | 100 | ORE. 7 | 1  |       | ı  |       |    |       | 1         |                  |
|-------------------------------------------------|------------|--------|-----|--------|----|-------|----|-------|----|-------|-----------|------------------|
| Subgroup                                        | Not Tested | Tested | Le  | evel 1 | Le | vel 2 | Le | vel 3 | Le | vel 4 | Proficien | t (Levels 3 & 4) |
|                                                 |            |        | #   | %      | #  | %     | #  | %     | #  | %     | #         | %                |
| All Students                                    | 12         | 124    | 9   | 7%     | 14 | 11%   | 58 | 47%   | 43 | 35%   | 101