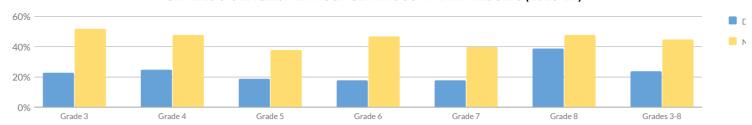

| 6%   |
| Homeless                                              | 5     | 3   | 60%       | 0   | 0%                            | 3  | 60%           | 0  | 0%          | 0   | 0%                 | 2  | 40%           | 0 | 0%           | 0   | 0%   |
| Not in Foster Care                                    | _     | _   | -         | _   | _                             | _  | _             | _  | _           | _   | _                  | _  | -             | _ | _            | _   | _    |
| Foster Care                                           | _     | _   | _         | _   | _                             | _  | -             | _  | _           | _   | _                  | _  | -             | _ | _            | _   | _    |

# GRADES 3-8 ENGLISH LANGUAGE ARTS SUMMARY RESULTS (2018-19)



| Percent |  |  |
|---------|--|--|
|         |  |  |

| Grade      | Not Tested | Tested | Lev | vel 1 | Lev | vel 2 | Lev | vel 3 | Le | vel 4 | Proficient | (Levels 3 & 4) |
|------------|------------|--------|-----|-------|-----|-------|-----|-------|----|-------|------------|----------------|
| Grade      | Not lested | resteu | #   | %     | #   | %     | #   | %     | #  | %     | #          | %              |
| Grade 3    | 8          | 146    | 39  | 27%   | 73  | 50%   | 33  | 23%   | 1  | 1%    | 34         | 23%            |
| Grade 4    | 16         | 122    | 48  | 39%   | 43  | 35%   | 24  | 20%   | 7  | 6%    | 31         | 25%            |
| Grade 5    | 16         | 128    | 74  | 58%   | 30  | 23%   | 16  | 13%   | 8  | 6%    | 24         | 19%            |
| Grade 6