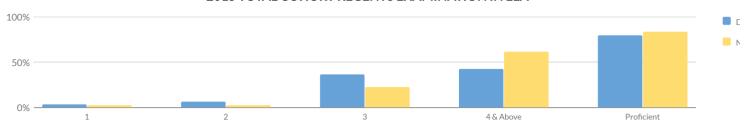

_          | _              |
| Not in Foster Care                              | 210    | 41      | 20%          | 39         | 19%    | 70 | 33%    | 60 | 29%    | 130        | 62%            |
| Parent Not in Armed Forces                      | 210    | 41      | 20%          | 39         | 19%    | 70 | 33%    | 60 | 29%    | 130        | 62%            |

A High School Cohort consists of all students who first enter grade 9 anywhere or, in the case of ungraded students with disabilities, reach their seventeenth birthday in a particular school year (July 1 - June 30). The "year" used to identify the cohort is the year in which the July 1 - December 31 dates fall. Results are reported four years after these students first enter grade 9.

## 2015 TOTAL COHORT REGENTS EXAMINATION IN ELA



|                                                 |        |    |             | Perce | ntage Scor | ing at l | .evels |    |       |    |       |    |                 |     |                     |
|-------------------------------------------------|--------|----|-------------|-------|------------|----------|--------|----|-------|----|-------|----|-----------------|-----|---------------------|
| Subgroup                                        | Cohort |    | Not<br>sted | Те    | sted       | Le       | vel 1  | Le | vel 2 | Le | vel 3 |    | vel 4 &<br>bove |     | (Levels 3 &<br>ove) |
|                                                 |        | #  | %           | #     | %          | #        | %      | #  | %     | #  | %     | #  | %               | #   | %                   |
| All