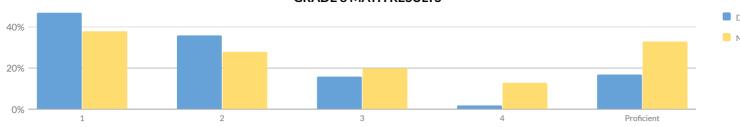

| 24         | 127    | 60 | 47%   | 41 | 32%   | 22 | 17%   | 4  | 3%    | 26        | 20%              |
| Homeless                                        | 2          | 2      | _  | _     | _  | _     | _  | -     | _  | _     | _         | _                |
| Not Homeless                                    | 22         | 125    | _  | _     | _  | _     | _  | -     | _  | _     | _         | _                |
| Not in Foster Care                              | 24         | 127    | 60 | 47%   | 41 | 32%   | 22 | 17%   | 4  | 3%    | 26        | 20%              |
| Parent Not in Armed Forces                      | 24         | 127    | 60 | 47%   | 41 | 32%   | 22 | 17%   | 4  | 3%    | 26        | 20%              |

## **GRADE 8 MATH RESULTS**



Percentage Scoring at Levels

| Colorona                                        | Not Took d |        |    | vel 1 |    | vel 2 | Le | vel 3 | Le | evel 4 | Proficient | (Levels 3 & 4) |
|-------------------------------------------------|------------|--------|----|-------|----|-------|----|-------|----|--------|------------|----------------|
| Subgroup                                        | Not Tested | Tested | #  | %     | #  | %     | #  | %     | #  | %      | #          | %              |
| All Students                                    | 62         | 115    | 54 | 47%   | 41 | 36%   | 18 | 16%   | 2  | 2%     | 20         | 17%            |
| General Education                               | 46         | 101    | 42 | 42%   | 39 | 39%   | 18 | 18%   | 2  | 2%     | 20         |