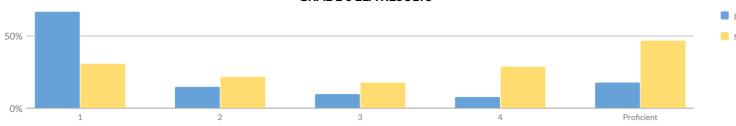

| 128    | 74    | 58%      | 30 | 23%    | 16 | 13%   | 8  | 6%     | 24        | 19%              |
| Homeless                                        | 0          | 3      | _     | _        | _  | _      | _  | _     | _  | _      | _         | _                |
| Not Homeless                                    | 16         | 125    | _     | _        | _  | _      | _  | _     | _  | _      | _         | _                |
| Not in Foster Care                              | 16         | 128    | 74    | 58%      | 30 | 23%    | 16 | 13%   | 8  | 6%     | 24        | 19%              |
| Parent Not in Armed Forces                      | 16         | 128    | 74    | 58%      | 30 | 23%    | 16 | 13%   | 8  | 6%     | 24        | 19%              |

## **GRADE 6 ELA RESULTS**



Percentage Scoring at Levels

| Subgroup                                        | Not Tested | Tested | Lev | vel 1 | Le | vel 2 | Le | vel 3 | Le | vel 4 | Proficient | (Levels 3 & 4) |
|-------------------------------------------------|------------|--------|-----|-------|----|-------|----|-------|----|-------|------------|----------------|
| Subgroup                                        | Not lested | resteu | #   | %     | #  | %     | #  | %     | #  | %     | #          | %              |
| All Students                                    | 17         | 164    | 110 | 67%   | 24 | 15%   | 17 | 10%   | 13 | 8%    | 30         | 18%            |
| General Education                               | 10         | 135    | 83  | 61%   | 23 | 17%   | 16 | 12%   | 13 | 10%   | 29         |