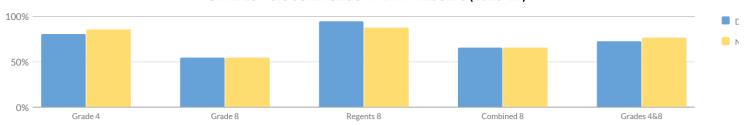

| 62         | 115    | 54 | 47%   | 41 | 36%   | 18 | 16%   | 2  | 2%     | 20         | 17%            |
| Homeless                                        | 1          | 2      | _  | _     | _  | _     | _  | _     | -  | _      | _          | _              |
| Not Homeless                                    | 61         | 113    | _  | _     | _  | _     | _  | _     | -  | -      | _          | _              |
| Not in Foster Care                              | 62         | 115    | 54 | 47%   | 41 | 36%   | 18 | 16%   | 2  | 2%     | 20         | 17%            |
| Parent Not in Armed Forces                      | 62         | 115    | 54 | 47%   | 41 | 36%   | 18 | 16%   | 2  | 2%     | 20         | 17%            |

# GRADES 4 & 8 SCIENCE SUMMARY RESULTS (2018-19)



| Dorcont | Proficient |
|---------|------------|
|         |            |

|            |            |        |    |        |    | THE I TOTAL COLL |     |       |    |       |            |                |
|------------|------------|--------|----|--------|----|------------------|-----|-------|----|-------|------------|----------------|
| Grade      | Not Tested | Tested | Le | evel 1 | Le | evel 2           | Lev | vel 3 | Le | vel 4 | Proficient | (Levels 3 & 4) |
| Grade      | Not lested | resteu | #  | %      | #  | %                | #   | %     | #  | %     | #          | %              |
| Grade 4    | 12         | 124    | 9  | 7%     | 14 | 11%              | 58  | 47%   | 43 | 35%   | 101        | 81%            |
| Grade 8    | 69         | 106    | 17 | 16%    | 31 | 29%