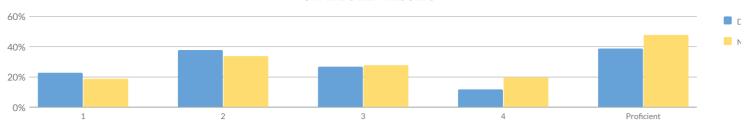

| 11         | 141    | 82 | 58%    | 33 | 23%   | 17 | 12%   | 9  | 6%     | 26        | 18%              |
| Homeless                                        | 1          | 3      | _  | _      | _  | _     | _  | _     | _  | _      | _         | _                |
| Not Homeless                                    | 10         | 138    | _  | _      | _  | _     | _  | _     | _  | _      | _         | _                |
| Not in Foster Care                              | 11         | 141    | 82 | 58%    | 33 | 23%   | 17 | 12%   | 9  | 6%     | 26        | 18%              |
| Parent Not in Armed Forces                      | 11         | 141    | 82 | 58%    | 33 | 23%   | 17 | 12%   | 9  | 6%     | 26        | 18%              |

## **GRADE 8 ELA RESULTS**



Percentage Scoring at Levels

|                                                 | 1           | 141274 | 1300 | )KE: 59 | •  |       |    |       | 1  |       |           |                |
|-------------------------------------------------|-------------|--------|------|---------|----|-------|----|-------|----|-------|-----------|----------------|
| Subgroup                                        | Not Tested  | Tested | Le   | vel 1   | Le | vel 2 | Le | vel 3 | Le | vel 4 | Proficien | (Levels 3 & 4) |
| Subgroup                                        | 110t lesteu | resteu | #    | %       | #  | %     | #  | %     | #  | %     | #         | %              |
| All Students                                    | 30          | 147    | 34   | 23%     | 56 | 38%   | 39 | 27%   | 18 | 12%